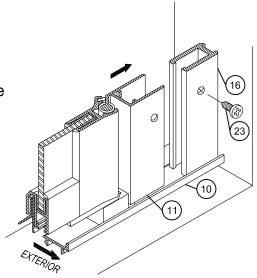

jambs (#16) on top off Sill, Use a level to find plum and mark your holes with a pencil.



**3.** Drill three, 3/16" holes in previously marked walls. (use a carbide bit for granite or tile) Insert wall anchors (#17) and screw wall jambs to walls using #6 3/8 SMS Screw (#24)



White River Bath Model: Table Rock

**4.** Place strike jamb (#18) over wall channel and press firmly in place, Do not screw in to allow for adjustment.



**5.** Place Hinge Rail (#3) over wall channel and press firmly in place. Shut door and adjust both Hinge Rail and Strike Jamb so you have a plum and level fit. You want to allow for a 3/16"-1/4"gap between the edge of the glass and the Strike Jam. Once you have achieved your reveal screw Strike Jamb and Hinge Rail in place using the #6 X 3/8 SMS Screws (#23)



**6.** To install BTB 6"Pull Handle (#22) place Large Set Screws (#22A) through glass using Washers (#22B) and 1/4" Grommet (#22C) as shown in diagram. Screw Large Set Screws into BTB 6" Pull Part-A (#22A) hand tighten and then give it 1/8" turn so that the handle is firmly in place.

Take BTB 6" Pull Part-B (#22B) and place over Large Set Screws till it rest firmly against the glass. Use included Allen Wrench to tighten Small Set Screws till handle if firmly in place.

**NOTE:** Be sure not to over tighten set screws as it my crack Washers.

| Description             | Qty. | Part#    | Picture  |
|-------------------------|------|----------|----------|
| 22. BTB 6" Pull Part-A  | 1    | BTB6IN-A |          |
| 22A. Large Set Screws   | 2    | SetsLG   |          |
| 22B. Washer