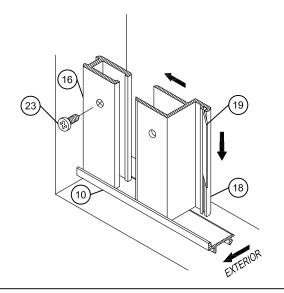

SDPAN

1. Measure your opening and cut Sill (#10) 1/16"- 1/8" short of opening. place center line on curb and tape to hold in place.

**2.** Place wall jambs (#16) on top off Sill, Use a level to find plum and mark your holes with a pencil.

**3.** Drill three, 3/16" holes in previously marked walls. (use a carbide bit for granite or tile) Insert wall anchors (#17) and screw wall jambs to walls using #6 3/8 SMS Screw (#24)

White River Bath Model: Table Rock

**4.** Place strike jamb (#18) over wall channel and press firmly in place, Do not screw in to allow for adjustment.

**5.** Place Hinge Rail (#3) over wall channel and press firmly in place. Shut door and adjust both Hinge Rail and Strike Jamb so you have a plum and level fit. You want to allow for a 3/16"-1/4"gap between the edge of the glass and the Strike Jam. Once you have achieved your reveal screw Strike Jamb and Hinge Rail in place using the #6 X 3/8 SMS Screws (#23)