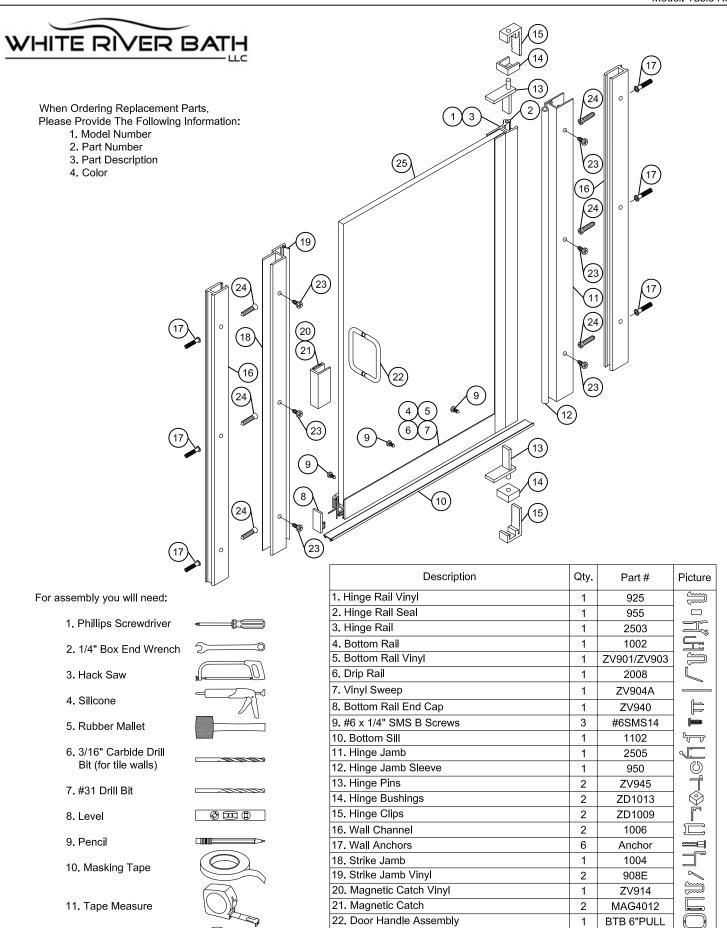

SDPAN

1. Measure your opening and cut Sill (#10) 1/16"- 1/8" short of opening. place center line on curb and tape to hold in place.

**2.** Place wall jambs (#16) on top off Sill, Use a level to find plum and mark your holes with a pencil.