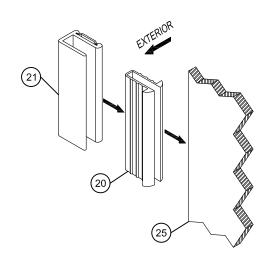

White River Bath Model: Table Rock

7. To install Catch (#21) place Catch Vinyl (#20) over glass and align with Magnet on Strike Jamb. once you have aligned place the Magnetic Catch over Catch Vinyl and tap in place using rubber mallet.

NOTE: For easier install spray Catch Vinyl with Window Cleaner before you applying the Catch.

8. Silicone inside and out of shower door.