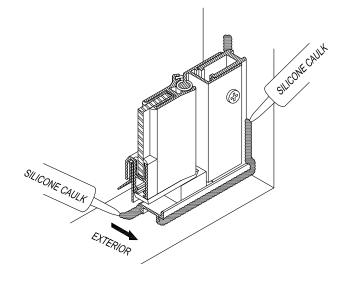

NOTE: For easier install spray Catch Vinyl with Window Cleaner before you applying the Catch.

8. Silicone inside and out of shower door.

## Overhead view of finished install.

9.