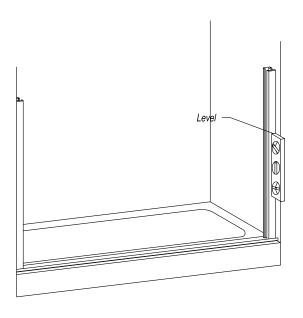

**3.** Drill three, 3/16" holes in previously marked walls. (use a carbide bit for granite or tile) Insert wall anchors (#17) and screw wall jambs to walls using #6 3/8 SMS Screw (#24)

White River Bath Model: Table Rock

**4.** Place strike jamb (#18) over wall channel and press firmly in place, Do not screw in to allow for adjustment.

**5.** Place Hinge Rail (#3) over wall channel and press firmly in place. Shut door and adjust both Hinge Rail and Strike Jamb so you have a plum and level fit. You want to allow for a 3/16"-1/4"gap between the edge of the glass and the Strike Jam. Once you have achieved your reveal screw Strike Jamb and Hinge Rail in place using the #6 X 3/8 SMS Screws (#23)