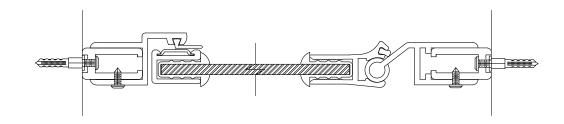

**6.** To install BTB 6"Pull Handle (#22) place Large Set Screws (#22A) through glass using Washers (#22B) and 1/4" Grommet (#22C) as shown in diagram. Screw Large Set Screws into BTB 6" Pull Part-A (#22A) hand tighten and then give it 1/8" turn so that the handle is firmly in place.

Take BTB 6" Pull Part-B (#22B) and place over Large Set Screws till it rest firmly against the glass. Use included Allen Wrench to tighten Small Set Screws till handle if firmly in place.

**NOTE:** Be sure not to over tighten set screws as it my crack Washers.

| Description             | Qty. | Part#    | Picture  |
|-------------------------|------|----------|----------|
| 22. BTB 6" Pull Part-A  | 1    | BTB6IN-A |          |
| 22A. Large Set Screws   | 2    | SetsLG   |          |
| 22B. Washer             | 2    | BTBWash  | 0        |
| 22C. 1/4" Grommet       | 2    | .25Grom  | <b>©</b> |
| 22D. BTB 6" Pull Part-B | 1    | BTB6IN-B |          |