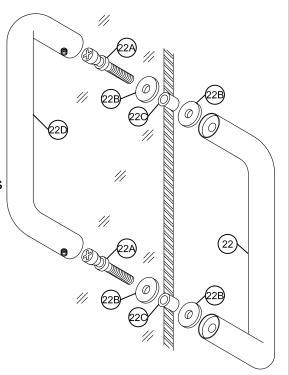

**6.** To install BTB 6"Pull Handle (#22) place Large Set Screws (#22A) through glass using Washers (#22B) and 1/4" Grommet (#22C) as shown in diagram. Screw Large Set Screws into BTB 6" Pull Part-A (#22A) hand tighten and then give it 1/8" turn so that the handle is firmly in place.

Take BTB 6" Pull Part-B (#22B) and place over Large Set Screws till it rest firmly against the glass. Use included Allen Wrench to tighten Small Set Screws till handle if firmly in place.

**NOTE:** Be sure not to over tighten set screws as it my crack Washers.

| Description             | Qty. | Part#    | Picture  |
|-------------------------|------|----------|----------|
| 22. BTB 6" Pull Part-A  | 1    | BTB6IN-A |          |
| 22A. Large Set Screws   | 2    | SetsLG   |          |
| 22B. Washer             | 2    | BTBWash  | 0        |
| 22C. 1/4" Grommet       | 2    | .25Grom  | <b>©</b> |
| 22D. BTB 6" Pull Part-B | 1    | BTB6IN-B |          |