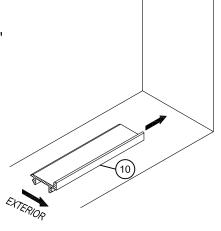

SDPAN

1. Measure your opening and cut Sill (#10) 1/16"- 1/8" short of opening. place center line on curb and tape to hold in place.

**2.** Place wall jambs (#16) on top off Sill, Use a level to find plum and mark your holes with a pencil.

**3.** Drill three, 3/16" holes in previously marked walls. (use a carbide bit for granite or tile) Insert wall anchors (#17) and screw wall jambs to walls using #6 3/8 SMS Screw (#24)

White River Bath Model: Table Rock